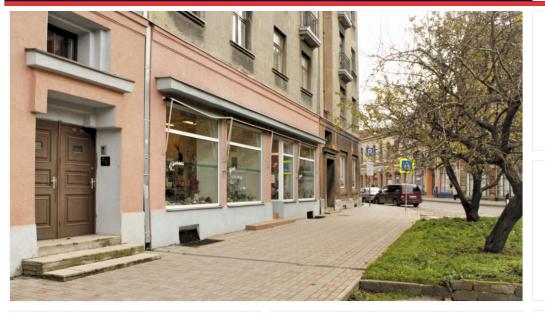

## **Graudu iela 43, Liepāja** 37 000 EUR

Basement premises in the city center at Graudu street 43, Liepaja. Total area of premises is 261.2 sq. M. Part of the total area of the premises are rented out. All communications are available in the premises. Two entrances (from the street and courtyard). It is possible to buy by installements, as well as premises are sold separately in parts.

- Parking: Parking in the yard, parking on street
- Utility systems: all comunications
- Location and surroundings: close to the center, easily accessible