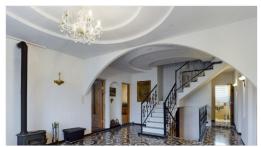

## Zirņu iela 120, Liepāja

250 000 EUR

Spacious 252 sq.m. large two-story private house with 902 sq.m. adjacent territory and outbuilding, Zirņu Street 120, Liepāja, insulated brick building, 7 rooms, 3 halls, 3 bathrooms, balcony, the house has been rewired, 3-layer double-glazed windows, city water, sewerage, gas supply, gas heating, Jotul stoves, fenced area, outbuilding, garage. Possibility to further expand the living space - by renovating the attic floor. More information and arrangements for viewing times - by phone.

- Condition of the building: Renovated building
- **Utility systems:** sewerage, electricity, cold water, hot water, отопление, gas, oven heating, new wirework, fireplace heating
- Planning: separate rooms, the layout is in accordance with the inventory file
- **Location and surroundings:** close to public transport, convenient public transport, Ezermala