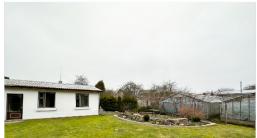

## Zirņu iela 120, Liepāja

250 000 EUR

Spacious 252 sq.m. large two-story private house with 902 sq.m. adjacent territory and outbuilding, Zirņu Street 120, Liepāja, insulated brick building, 7 rooms, 3 halls, 3 bathrooms, balcony, the house has been rewired, 3-layer double-glazed windows, city water, sewerage, gas supply, gas heating, Jotul stoves, fenced area, outbuilding, garage. Possibility to further expand the living space - by renovating the attic floor. More information and arrangements for viewing times - by phone.