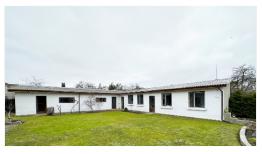

## Zirņu iela 120, Liepāja

250 000 EUR

Spacious 252 sq.m. large two-story private house with 902 sq.m. adjacent territory and outbuilding, Zirņu Street 120, Liepāja, insulated brick building, 7 rooms, 3 halls, 3 bathrooms, balcony, the house has been rewired, 3-layer double-glazed windows, city water, sewerage, gas supply, gas heating, Jotul stoves, fenced area, outbuilding, garage. Possibility to further expand the living space - by renovating the attic floor. More information and arrangements for viewing times - by phone.