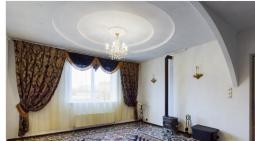

## Zirņu iela 120, Liepāja

250 000 EUR

Spacious 252 sq.m. large two-story private house with 902 sq.m. adjacent territory and outbuilding, Zirņu Street 120, Liepāja, insulated brick building, 7 rooms, 3 halls, 3 bathrooms, balcony, the house has been rewired, 3-layer double-glazed windows, city water, sewerage, gas supply, gas heating, Jotul stoves, fenced area, outbuilding, garage. Possibility to further expand the living space - by renovating the attic floor. More information and arrangements for viewing times - by phone.

- Condition of the building: Renovated building
- **Utility systems:** sewerage, electricity, cold water, hot water, отопление, gas, oven heating, new wirework, fireplace heating
- Planning: separate rooms, the layout is in accordance with the inventory file
- **Location and surroundings:** close to public transport, convenient public transport, Ezermala