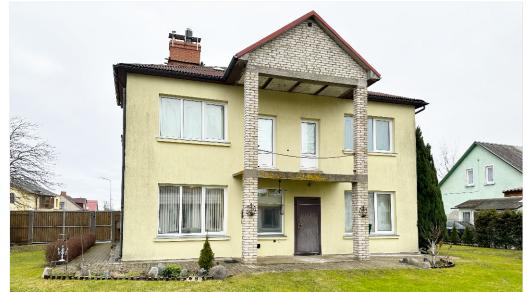

## Zirņu iela 120, Liepāja

250 000 EUR

Spacious 252 sq.m. large two-story private house with 902 sq.m. adjacent territory and outbuilding, Zirņu Street 120, Liepāja, insulated brick building, 7 rooms, 3 halls, 3 bathrooms, balcony, the house has been rewired, 3-layer double-glazed windows, city water, sewerage, gas supply, gas heating, Jotul stoves, fenced area, outbuilding, garage. Possibility to further expand the living space - by renovating the attic floor. More information and arrangements for viewing times - by phone.