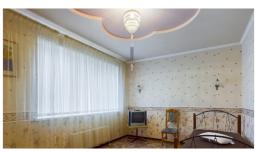

## Zirņu iela 120, Liepāja

250 000 EUR

Spacious 252 sq.m. large two-story private house with 902 sq.m. adjacent territory and outbuilding, Zirņu Street 120, Liepāja, insulated brick building, 7 rooms, 3 halls, 3 bathrooms, balcony, the house has been rewired, 3-layer double-glazed windows, city water, sewerage, gas supply, gas heating, Jotul stoves, fenced area, outbuilding, garage. Possibility to further expand the living space - by renovating the attic floor. More information and arrangements for viewing times - by phone.

- Condition of the building: Renovated building
- **Utility systems:** sewerage, electricity, cold water, hot water, отопление, gas, oven heating, new wirework, fireplace heating
- Planning: separate rooms, the layout is in accordance with the inventory file
- **Location and surroundings:** close to public transport, convenient public transport, Ezermala