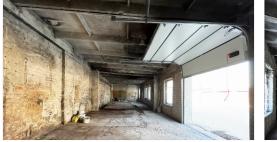

## Priežu iela 6A, Grobiņa

37 000 EUR

Premises with an area of 171m<sup>2</sup> are for sale in Grobine, Priežu street 6A. Suitable for a workshop, service, production plant or other type of commercial activity. New double windows, new lift boilers. 3-phase electricity connection (25A). It is possible to connect to the city water supply. A large contiguous territory of 2287 m<sup>2</sup> for long-term rent from the Valsts Nekustamie Īpašumi with the possibility to buy the plot. A new fence was built. Easy access. More info by calling.