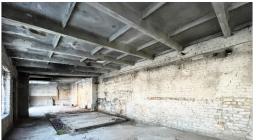

## Priežu iela 6A, Grobiņa

37 000 EUR

Premises with an area of 171m<sup>2</sup> are for sale in Grobine, Priežu street 6A. Suitable for a workshop, service, production plant or other type of commercial activity. New double windows, new lift boilers. 3-phase electricity connection (25A). It is possible to connect to the city water supply. A large contiguous territory of 2287 m<sup>2</sup> for long-term rent from the Valsts Nekustamie Īpašumi with the possibility to buy the plot. A new fence was built. Easy access. More info by calling.