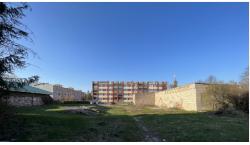

## Priežu iela 6A, Grobiņa

37 000 EUR

Premises with an area of 171m<sup>2</sup> are for sale in Grobine, Priežu street 6A. Suitable for a workshop, service, production plant or other type of commercial activity. New double windows, new lift boilers. 3-phase electricity connection (25A). It is possible to connect to the city water supply. A large contiguous territory of 2287 m<sup>2</sup> for long-term rent from the Valsts Nekustamie Īpašumi with the possibility to buy the plot. A new fence was built. Easy access. More info by calling.