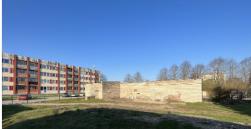

## Priežu iela 6A, Grobiņa

37 000 EUR

Premises with an area of 171m<sup>2</sup> are for sale in Grobine, Priežu street 6A. Suitable for a workshop, service, production plant or other type of commercial activity. New double windows, new lift boilers. 3-phase electricity connection (25A). It is possible to connect to the city water supply. A large contiguous territory of 2287 m<sup>2</sup> for long-term rent from the Valsts Nekustamie Īpašumi with the possibility to buy the plot. A new fence was built. Easy access. More info by calling.