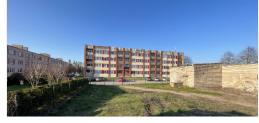

## Priežu iela 6A, Grobiņa

37 000 EUR

Premises with an area of 171m<sup>2</sup> are for sale in Grobine, Priežu street 6A. Suitable for a workshop, service, production plant or other type of commercial activity. New double windows, new lift boilers. 3-phase electricity connection (25A). It is possible to connect to the city water supply. A large contiguous territory of 2287 m<sup>2</sup> for long-term rent from the Valsts Nekustamie Īpašumi with the possibility to buy the plot. A new fence was built. Easy access. More info by calling.