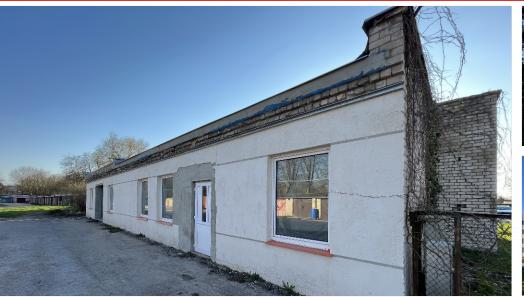

## Priežu iela 6A, Grobiņa

37 000 EUR

Premises with an area of 171m<sup>2</sup> are for sale in Grobine, Priežu street 6A. Suitable for a workshop, service, production plant or other type of commercial activity. New double windows, new lift boilers. 3-phase electricity connection (25A). It is possible to connect to the city water supply. A large contiguous territory of 2287 m<sup>2</sup> for long-term rent from the Valsts Nekustamie Īpašumi with the possibility to buy the plot. A new fence was built. Easy access. More info by calling.